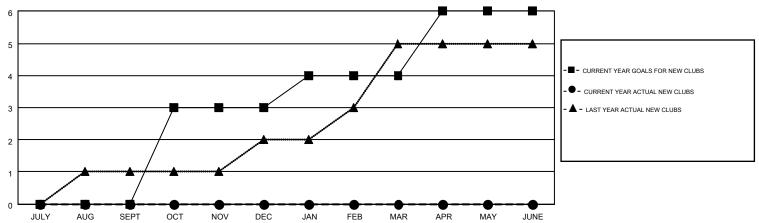

## GOALS AND ACTUAL NEW CLUBS CUMULATIVE

## MONTHLY MEMBERSHIP PROGRESS REPORT

Multiple District 34

Results as of: 8/31/2015

**LOCATION**: ALABAMA

GMT CA 1

HARVEY WHITLEY

| Clubs                 |                  |           |                  |                  |  |  |  |  |  |
|-----------------------|------------------|-----------|------------------|------------------|--|--|--|--|--|
| RESULTS FOR 2015-2016 |                  |           |                  |                  |  |  |  |  |  |
| QUARTER               | NEW CLUB<br>GOAL | NEW CLUBS | DROPPED<br>CLUBS | NET<br>GAIN/LOSS |  |  |  |  |  |
| JULY/AUG/SEPT         | 0                | 0         | 2                | -2               |  |  |  |  |  |
| OCT/NOV/DEC           | 3                | 0         | 0                | 0                |  |  |  |  |  |
| JAN/FEB/MAR           | 1                | 0         | 0                | 0                |  |  |  |  |  |
| APR/MAY/JUNE          | 2                | 0         | 0                | 0                |  |  |  |  |  |