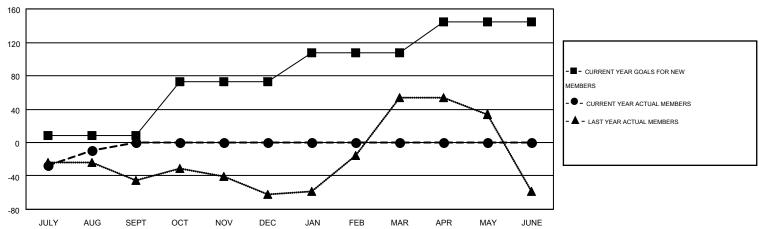

## GOALS AND ACTUAL MEMBERS CUMULATIVE

| DROPPED CLUBS: 2  DROPPED MEMBERS |              | 29 CLUBS OF 140 ADDED 1 OR MORE NEW MEMBERS | GENDER DISTRIBI<br>MALE<br>FEMALE | UTION<br>2,471 (73.98%)<br>869 (26.02%) |            |
|-----------------------------------|--------------|---------------------------------------------|-----------------------------------|-----------------------------------------|------------|
| DECEASED  CLUB CANCELLED  OTHER   | 7<br>0<br>66 | CLICK HERE FOR HEALTH ASSESSMENT DATA       | FAMILY UNIT MEMBERS               |                                         | 577<br>284 |
| TOTAL                             | 73           |                                             | NON-HEAD OF HOUSEHO               | LD                                      | 293        |

| Members               |                    |                                        |                    |                  |  |  |  |  |  |
|-----------------------|--------------------|----------------------------------------|--------------------|------------------|--|--|--|--|--|
| RESULTS FOR 2015-2016 |                    |                                        |                    |                  |  |  |  |  |  |
| QUARTER               | NEW MEMBER<br>GOAL | CHARTER AND<br>NEW<br>MEMBERS<br>ADDED | DROPPED<br>MEMBERS | NET<br>GAIN/LOSS |  |  |  |  |  |
| JULY/AUG/SEPT         | 8                  | 63                                     | 73                 | -10              |  |  |  |  |  |
| OCT/NOV/DEC           | 65                 | 0                                      | 0                  | 0                |  |  |  |  |  |
| JAN/FEB/MAR           | 35                 | 0                                      | 0                  | 0                |  |  |  |  |  |
| APR/MAY/JUNE          | 36                 | 0                                      | 0                  | 0                |  |  |  |  |  |